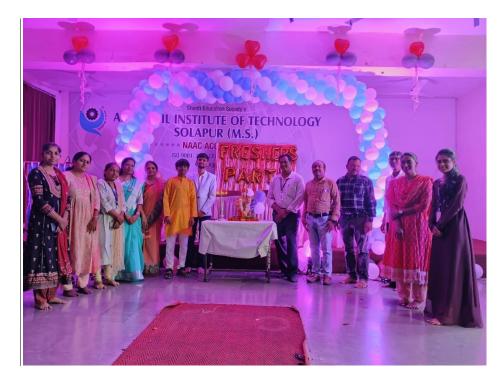

# 3. Fresher's Welcome

Department wise welcome and orientation program is organized for newly admitted students. (First Year and Direct Second Year). Students interact with faculties and introduced to all facilities available in department as well as institute.

Total number of students Participated- 252