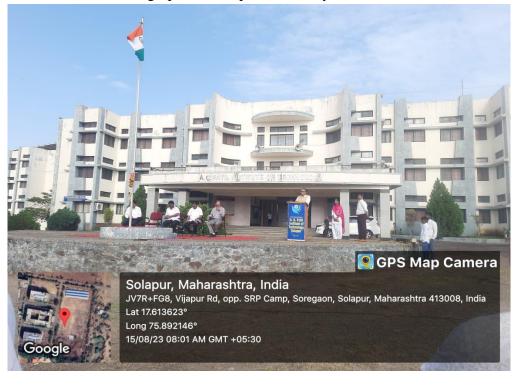

# Selfie with Eco Friendly Ganesha Competition Winners

| Sr. No. | Name of Winner    | Rank | Department      |
|---------|-------------------|------|-----------------|
| 1       | Sanyami Darade    | I    | TY CSE          |
| 2       | Sarswati Mali     | II   | FY(GSE)         |
| 3       | Vrushali Waghmare | 111  | Final Year E&TC |

Total number of students Participated- 58

# Selfies by Students





# 3. Fresher's Welcome

Department wise welcome and orientation program is organized for newly admitted students. (First Year and Direct Second Year). Students interact with faculties and introduced to all facilities available in department as well as institute.

Total number of students Participated- 252









# 4. Independence Day



Photographs of Independence Day celebration





# 5. Teacher's Day Celebration

Department wise Teacher's Day program is organized by students association. Higher class students interact with lower class students and activities were planned and conducted by students association like ACES, CESA, MESA etc.

Total number of students participated- 240







# 6. Engineer's Day Celebration

Department wise Engineer's Day program is organized by students association. Quiz Competitions, Hackathons, Project competitons, Expert session like this activities were planned and conducted by students association like ACES, CESA, MESA etc.

 Coogle
 16/09/23 02:18 PM GMT +05:30

Total number of students participated- 240





# 7. Garba- Dandiya Competition

Notice to students

Total number of students participated- 300

A. G. Patil Institute of T