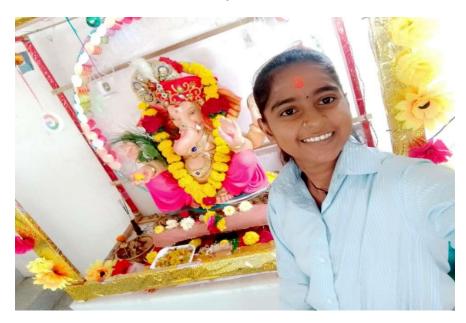

# 2. Selfie with Eco Friendly Ganesha Notice of event

Shandi Education Society's
A. G. Patil Institute of Technology, Solapur
Affiliated to DBATU, Lonere, Approved by AICTE & Recognized by Govt. of Maharashtra
NAAC ACCREDITED
ISO 8001:2015 CERTIFIED
DTE Inst. Code : EN6308

# NOTICE

All the students are informed that on the occasion of Ganapati Festival,

cultural department of Institute has organized a competition "Selfie with

#### Eco- Friendly Ganesha"

Rules of the competition are -

1. Student should take selfie with Eco friendly Ganapati.

- 2. One student one selfie is permitted
- 3. WhatsApp the captured image to 9604199680
- 4. With Image send your name and branch.

Total number of students Participated- 58