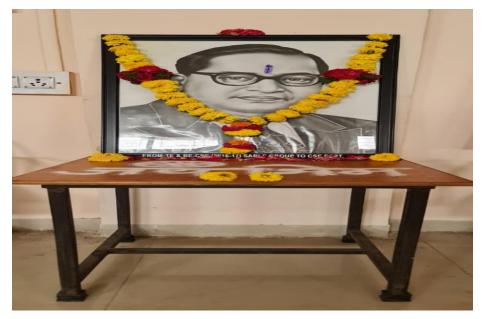

# 15. Dr. Ambedkar Jayanti

### **Total Participants-21**

Notice

Shanti Education Society's A. G. Patil Institute of Technology, Solapur Affiliated to DBATU, Lonere, Approved by AICTE & Recognized by Govt. of Maharashtra NAAC ACCREDITED ISO 9001:2015 CERTIFIED DTE Inst. Code : EN6308