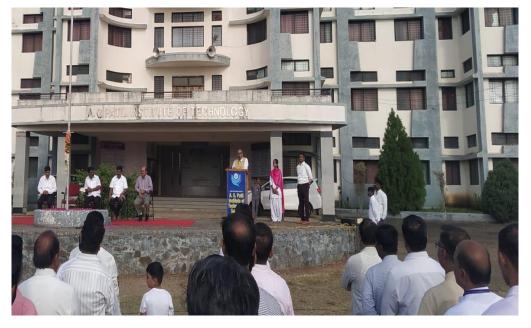

# Selfie with Eco Friendly Ganesha Competition Winners

| Sr. No. | Name of Winner    | Rank | Department      |
|---------|-------------------|------|-----------------|
| 1       | Sanyami Darade    | I    | TY CSE          |
| 2       | Sarswati Mali     | II   | FY(GSE)         |
| 3       | Vrushali Waghmare | 111  | Final Year E&TC |

Total number of students Participated- 58

# Selfies by Students





# 3. Fresher's Welcome

Department wise welcome and orientation program is organized for newly admitted students. (First Year and Direct Second Year). Students interact with faculties and introduced to all facilities available in department as well as institute.

Total number of students Participated- 252









# 4. Independence Day



Photographs of Independence Day celebration





# 5. Teacher's Day Celebration

Department wise Teacher's Day program is organized by students association. Higher class students interact with lower class students and activities were planned and conducted by students association like ACES, CESA, MESA etc.

Total number of students participated- 240







# 6. Engineer's Day Celebration

Department wise Engineer's Day program is organized by students association. Quiz Competitions, Hackathons, Project competitons, Expert session like this activities were planned and conducted by students association like ACES, CESA, MESA etc.

 Coogle
 16/09/23 02:18 PM GMT +05:30

Total number of students participated- 240





# 7. Garba- Dandiya Competition

Notice to students

Total number of students participated- 300

A. G. Patil Institute of Tec