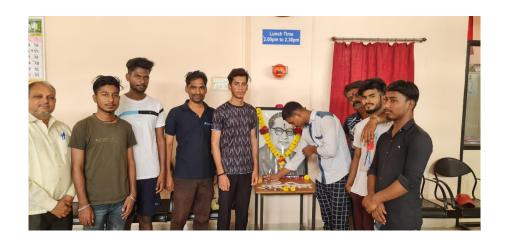

# 15. Dr. Ambedkar Jayanti

### **Total Participants-21**

Notice

Shanti Education Society's A. G. Patil Institute of Technology, Solapur Affiliated to DBATU, Lonere, Approved by AICTE & Recognized by Govt. of Maharashtra NAAC ACCREDITED ISO 9001:2015 CERTIFIED DTE Inst. Code : EN6308