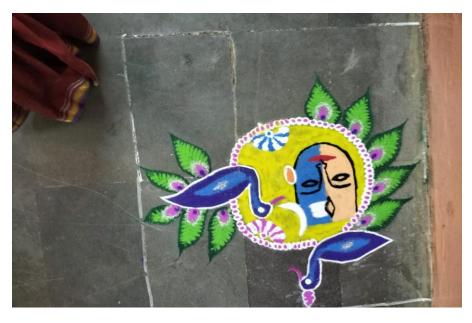

#### NOTICE

All the students are hereby informed that as part of Abhiyuva-2024, the Traditional Day is organized on 24<sup>th</sup> February, 2024 as per the following themes :

| Sr. No. | Department             | Traditional Day theme |
|---------|------------------------|-----------------------|
| 1       | Mechanical Engineering | Maharashtrian         |
| 2       | Civil Engineering      | Maharashtrian         |
| 3       | E & TC Engineering     | South Indian          |
| 4       | Computer Engineering   | Bengali               |
| 5       | First Year             | Indo - Western        |

Rules for Days celebration :

- Traditional day will be celebrated department wise. Students are informed to be in Traditional wear as per the theme of the department. They should click photographs of the same in the campus and prepare a 1 or 2 mins video of the representation of the traditional day of the department. Share only one video to the respective department staff coordinator whatsapp no upto 25<sup>th</sup> February, 2024. An excellent presentation by the department will be given a prize.
- Mismatch Day/ Twins Day and Bollywood Day/ Retro Day separate prizes will be awarded to the best representing students. Students should click photographs of their representation in the campus and share it to the respective department cultural staff coordinator.
- Department Cultural Coordinators :