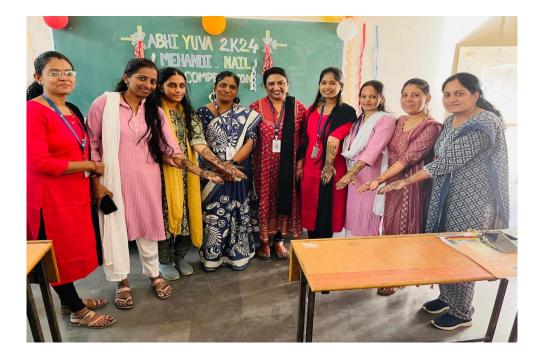

### 16. Abhiyuva – Annual Cultural Event

**Total Participants-363** 

Notice

#### NOTICE

All the Teaching, Non-Teaching Staff members and students are here by informed that, college Cultural Event (Abhiyuva) is going to be held on 22nd to 25th February, 2024. To make this event memorable interested students are hereby informed to participate in the following events.

#### Following are the Events :

Prof. T. D. Maslekar

**Cultural Head** 

| Sr. No. | Date       | Events                                        | Time                | Venue                       |
|---------|------------|-----------------------------------------------|---------------------|-----------------------------|
| 1       |            | Mehandi Competition for Girls as well as Boys | 2.00 pm to 4.00 pm  | P-018                       |
| 2       | 22/02/2024 | Nail Art Competition                          | 2.00 pm to 4.00 pm  | P-018                       |
| 3       |            | Mismatch Day and Twins Day Celebration        | 10.00 am to 5.00pm  | Campus                      |
| 4       |            | Art gallery Exhibition                        | 1.00 pm to 5.00 pm  | Mech Drawing Hall<br>(P130) |
| 5       | 23/02/2024 | Rangoli Competition for Girls as well as Boys | 2.00 pm to 4.00 pm  | Main Building Corridor      |
| 6       |            | Diya Decoration Competition                   | 2.00 pm to 4.00 pm  | Main Building Corridor      |
| 7       |            | Bollywood Day/ Retro Day Celebration          | 10.00 am to 5.00 pm | Campus                      |
| 8       |            | Traditional Day Celebration                   | 11.00 am to 3.00 pm | Campus                      |
| 9       | 24/02/2024 | Funfare                                       | 3.00 to 5.00 pm     | Campus                      |
| 10      | *          | Number Housie                                 | 3.00 to 5.00 pm     | Main building Porch         |
| 11      | 25/02/2024 | AbhiYuya 2024 Cultural Program                | 2.30 pm to 4.30 pm  | Diploma - Mech Buildin      |

# Notice for mehndi competition

All mehndi competition participants (Girls, Boys, Faculty) are informed to report on

Date: - 22/02/2024 Time: - 2:00 pm sharp Venue: - Class room-P018 (Main building)

# Rules for mehndi competition

- 1. Mehndi cone will be provided to each participant before start of event.
- 2. Entry fees will be Rs- 10/ per participant.
- 3. Time limit is 60 min from start of competition.
- 4. Stickers, pen, tattoos are not allowed.
- 5. Participants have to apply mehndi on their own hand or others.
- 6. Mehndi design must cover one hand till elbow covering palm and fingers.
- 7. Participants cannot be allowed to copy design.
- 8. Mehndi should be traditional.
- 9. Electronics gadgets are not allowed.
- 10.Judgments will be on the basis of creativity composition and neatness.