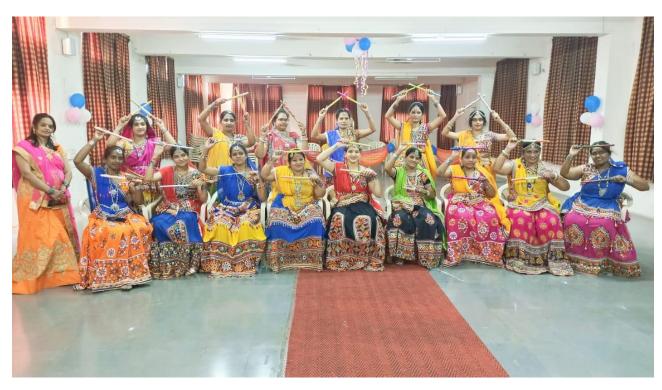

# 7. Garba- Dandiya Competition

Notice to students

Total number of students participated- 300

A. G. Patil Institute of Technology Affiliated to DBATU, Lonere, Approved by AICTE & Recognized by Govt of Maharashtra 18 (2/2A) / 2, Pratap Nagar, Near S.R.P. Camp, Vijapur Road, Solapur - 413 008 Ph. No. : 0217 - 2342499 Website : www.agpit.edu.in Email Id : contact@agpit.edu.in (NAAC Accredited "B++" Grade)

Date : 16/10/2023

# NOTICE

All students are informed that, "Garba/ Dandiya with Fun fare" is organised by the institute on 21/10/2023 for the celebration of NAVRATRI. Interested students should enrol their names to the respective department cultural faculty coordinator upto 18/10/2023.

#### Dandiya & Garba event Winners

Gultural Coordinator

Photographs of the event