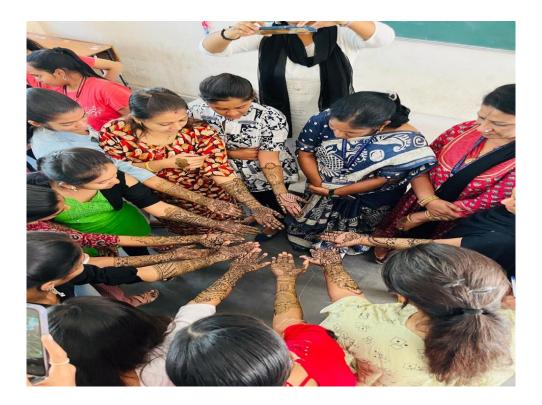

### 16. Abhiyuva – Annual Cultural Event

**Total Participants-363** 

Notice

#### NOTICE

All the Teaching, Non-Teaching Staff members and students are here by informed that, college Cultural Event (Abhiyuva) is going to be held on 22nd to 25th February, 2024. To make this event memorable interested students are hereby informed to participate in the following events.

#### Following are the Events :

Prof. T. D. Maslekar

**Cultural Head** 

| Sr. No. | Date       | Events                                        | Time                | Venue                       |
|---------|------------|-----------------------------------------------|---------------------|-----------------------------|
| 1       |            | Mehandi Competition for Girls as well as Boys | 2.00 pm to 4.00 pm  | P-018                       |
| 2       | 22/02/2024 | Nail Art Competition                          | 2.00 pm to 4.00 pm  | P-018                       |
| 3       |            | Mismatch Day and Twins Day Celebration        | 10.00 am to 5.00pm  | Campus                      |
| 4       |            | Art gallery Exhibition                        | 1.00 pm to 5.00 pm  | Mech Drawing Hall<br>(P130) |
| 5       | 23/02/2024 | Rangoli Competition for Girls as well as Boys | 2.00 pm to 4.00 pm  | Main Building Corridor      |
| 6       |            | Diya Decoration Competition                   | 2.00 pm to 4.00 pm  | Main Building Corridor      |
| 7       |            | Bollywood Day/ Retro Day Celebration          | 10.00 am to 5.00 pm | Campus                      |
| 8       |            | Traditional Day Celebration                   | 11.00 am to 3.00 pm | Campus                      |
| 9       | 24/02/2024 | Funfare                                       | 3.00 to 5.00 pm     | Campus                      |
| 10      | *          | Number Housie                                 | 3.00 to 5.00 pm     | Main building Porch         |
| 11      | 25/02/2024 | AbhiYuya 2024 Cultural Program                | 2.30 pm to 4.30 pm  | Diploma - Mech Buildin      |

# Notice for mehndi competition

All mehndi competition participants (Girls, Boys, Faculty) are informed to report on

Date: - 22/02/2024 Time: - 2:00 pm sharp Venue: - Class room-P018 (Main building)

# Rules for mehndi competition

- 1. Mehndi cone will be provided to each participant before start of event.
- 2. Entry fees will be Rs- 10/ per participant.
- 3. Time limit is 60 min from start of competition.
- 4. Stickers, pen, tattoos are not allowed.
- 5. Participants have to apply mehndi on their own hand or others.
- 6. Mehndi design must cover one hand till elbow covering palm and fingers.
- 7. Participants cannot be allowed to copy design.
- 8. Mehndi should be traditional.
- 9. Electronics gadgets are not allowed.
- 10.Judgments will be on the basis of creativity composition and neatness.