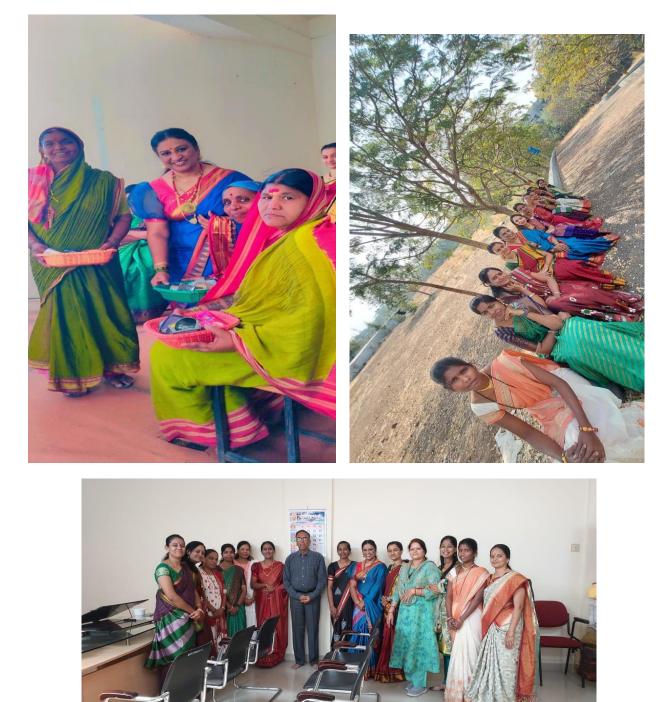

# 9. Makarsankrantr Celebration by Sangini

Sangini Women's forum every year celebrates the Makarsankranti by following a local culture and donating eco friendly items to each other and to needy persons.

Total number of participants- 45

Photographs of the event