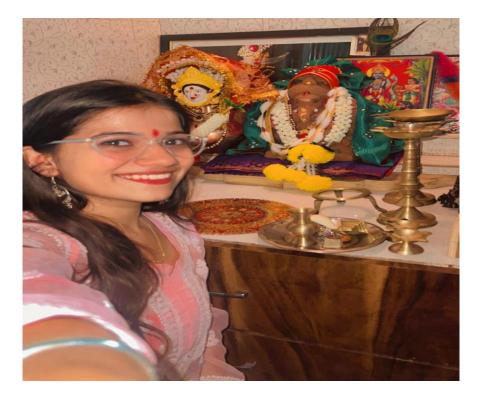

# 2. Selfie with Eco Friendly Ganesha Notice of event

Shandi Education Society's
A. G. Patil Institute of Technology, Solapur
Affiliated to DBATU, Lonere, Approved by AICTE & Recognized by Govt. of Maharashtra
NAAC ACCREDITED
ISO 8001:2015 CERTIFIED
DTE Inst. Code : EN6308

# NOTICE

All the students are informed that on the occasion of Ganapati Festival,

cultural department of Institute has organized a competition "Selfie with

#### Eco- Friendly Ganesha"

Rules of the competition are -

1. Student should take selfie with Eco friendly Ganapati.

- 2. One student one selfie is permitted
- 3. WhatsApp the captured image to 9604199680
- 4. With Image send your name and branch.

Total number of students Participated- 58