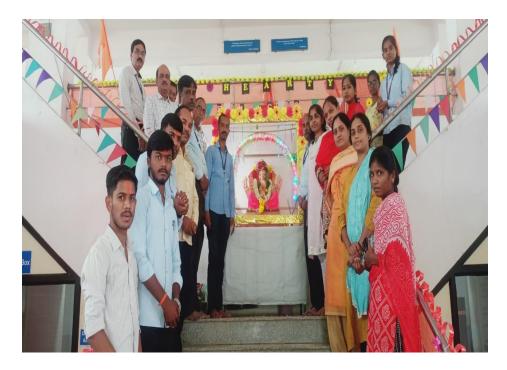

# 1. Ganesh Festival

Every year Institute Ganesh Pratishtapana at Library building done followed by each department pooja .