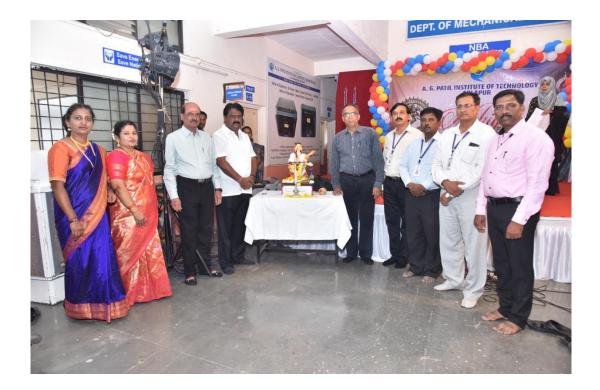

# 1. Ganesh Festival

Every year Institute Ganesh Pratishtapana at Library building done followed by each department pooja .