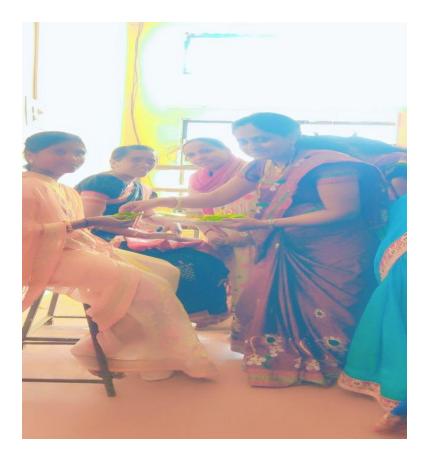

| I    |
| 2.         | Best Dressing &<br>Style(Girls) | Vijapure Alfiea (E&TC)    | п    |
| 1.         | D                               | Hrishikesh Darange (E&TC) | I    |
|            | Best Dressing &<br>Style(Boys)  | Mulla Moin (FY)           | II   |

#### Dandiya & Garba event Winners

Gultural Coordinator

Photographs of the event





# **8.Navratri Colour Celebration by Sangini**

Sangini Women's forum every year celebrates the colour day for Navratri celebration.

# Total number of participants- 55









# 9. Makarsankrantr Celebration by Sangini

Sangini Women's forum every year celebrates the Makarsankranti by following a local culture and donating eco friendly items to each other and to needy persons.

Total number of participants- 45

Photographs of the event







#### Events 10,11,12,13- Separate report attached





| Sr.<br>No. | Cultural Events                    | Team<br>Size | Teams<br>per<br>College | Fees<br>per<br>Team | Sr.<br>No. | Sports Events                   | Team<br>Size | Teams<br>per<br>College | Fees<br>per<br>Team |
|------------|------------------------------------|--------------|-------------------------|---------------------|------------|---------------------------------|--------------|-------------------------|---------------------|
| 1          | Group dance                        | 8 to 14      | 1                       | 500/-               | 1          | Cricket(Mens)                   | 14           | 1                       | 500/                |
| 2          | Traditional Dress                  | 1 or 2       | 5