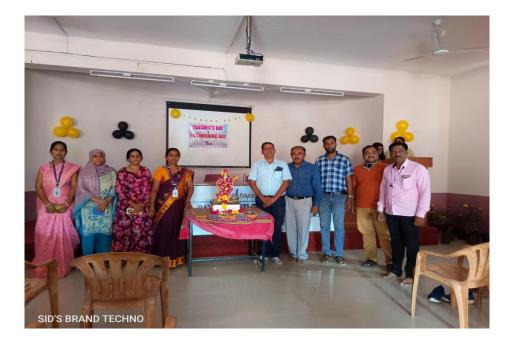

# 5. Teacher's Day Celebration

Department wise Teacher's Day program is organized by students association. Higher class students interact with lower class students and activities were planned and conducted by students association like ACES, CESA, MESA etc.

Total number of students participated- 240