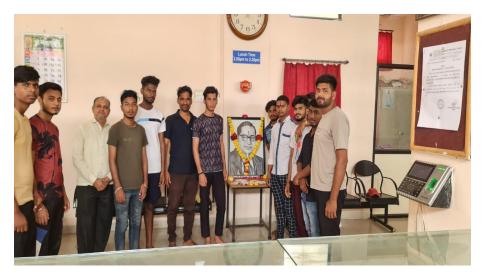

# 15. Dr. Ambedkar Jayanti

### **Total Participants-21**

Notice

Shanti Education Society's A. G. Patil Institute of Technology, Solapur Affiliated to DBATU, Lonere, Approved by AICTE & Recognized by Govt. of Maharashtra NAAC ACCREDITED ISO 9001:2015 CERTIFIED DTE Inst. Code : EN6308

#### NOTICE

All students and faculties are informed to attend Dr. B.R. Ambedkar Jayanti celebration on 14/03/2024 at main bulding office.

Time- 10.30 am

Principal A. G. Patil Institute of Technology Solapur