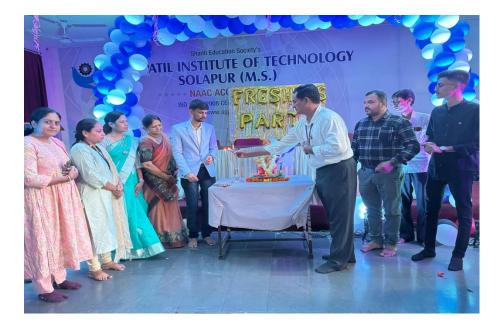

# 3. Fresher's Welcome

Department wise welcome and orientation program is organized for newly admitted students. (First Year and Direct Second Year). Students interact with faculties and introduced to all facilities available in department as well as institute.

Total number of students Participated- 252