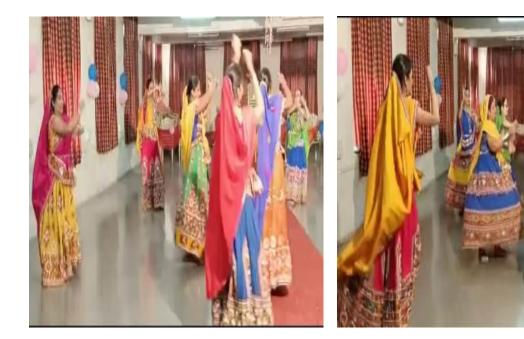

# 7. Garba- Dandiya Competition

Notice to students

Total number of students participated- 300

A. G. Patil Institute of Technology Affiliated to DBATU, Lonere, Approved by AICTE & Recognized by Govt of Maharashtra 18 (2/2A) / 2, Pratap Nagar, Near S.R.P. Camp, Vijapur Road, Solapur - 413 008 Ph. No. : 0217 - 2342499 Website : www.agpit.edu.in Email Id : contact@agpit.edu.in (NAAC Accredited "B++" Grade)

Date : 16/10/2023

# NOTICE

All students are informed that, "Garba/ Dandiya with Fun fare" is organised by the institute on 21/10/2023 for the celebration of NAVRATRI. Interested students should enrol their names to the respective department cultural faculty coordinator upto 18/10/2023.

#### Dandiya & Garba event Winners

Gultural Coordinator

Photographs of the event