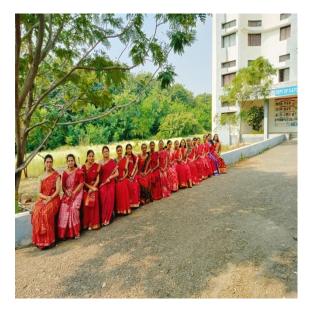

# **8.Navratri Colour Celebration by Sangini**

Sangini Women's forum every year celebrates the colour day for Navratri celebration.

# Total number of participants- 55