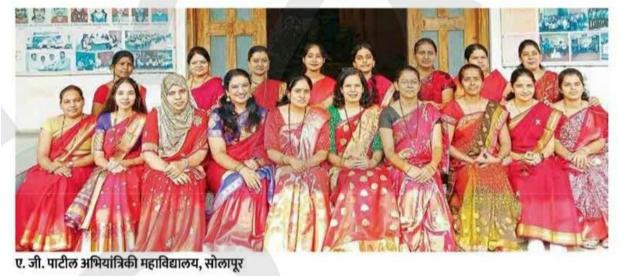

# **8.Navratri Colour Celebration by Sangini**

Sangini Women's forum every year celebrates the colour day for Navratri celebration.

# Total number of participants- 55