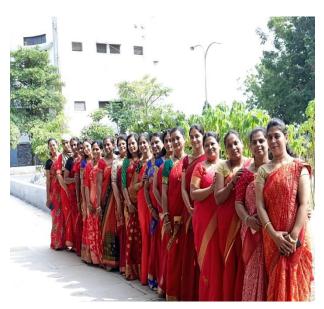

# **8.Navratri Colour Celebration by Sangini**

Sangini Women's forum every year celebrates the colour day for Navratri celebration.

# Total number of participants- 55